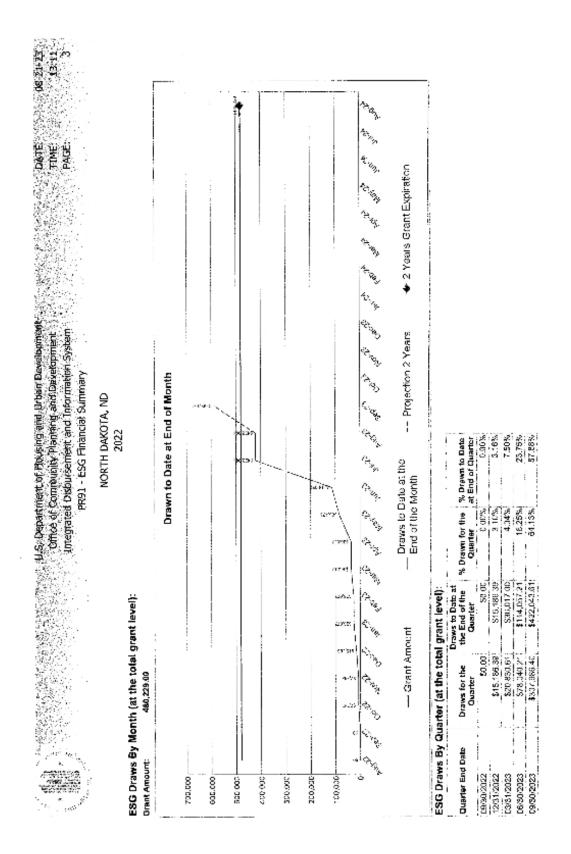

### Identify the resources made available

| Source of Funds | Source           | Resources Made | Amount Expended     |
|-----------------|------------------|----------------|---------------------|
|                 |                  | Available      | During Program Year |
| CDBG            | public - federal | 4,927,948      | 525,517             |
| HOME            | public - federal | 5,500,566      | 4,214,590           |
| ESG             | public - federal | 480,229        | 422,044             |
| HTF             | public - federal | 3,330,448      | 4,384,946           |

For the chart above, ESG is only reporting on the Federal dollar amount awarded for FY22. ESG spent \$60,567.66 in remaining FY21 funding, \$166,008.71 in State funds, and \$422,043.61 in Federal FY22 for a total of \$648,619.98. ESG requires a one for one match from the sub-recipients. The subrecipient match plus what the State put in as match was a total of \$664,218.87.

ESG federal funds were required to be matched one for one. Match received was from cash and in-kind donations and other federal and state grants. The State also included match of \$166,008.71 for the ESG program.