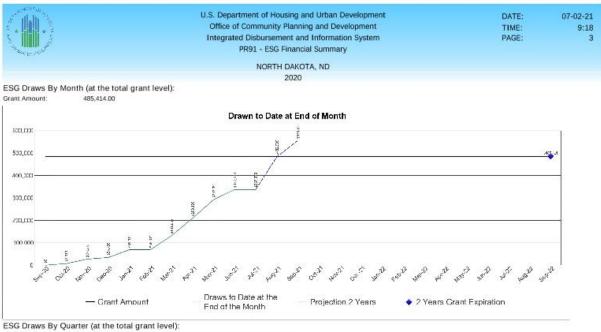

### CR-15 - Resources and Investments 91.520(a)

| Source of Funds | Source           | Resources Made | Amount Expended            |
|-----------------|------------------|----------------|----------------------------|
|                 |                  | Available      | <b>During Program Year</b> |
| CDBG            | public - federal | 4,992,569      | 3,610,473                  |
| HOME            | public - federal | 3,011,360      | 1,915,326                  |
| ESG             | public - federal | 567,989        | 531,512                    |
| HTF             | public - federal | 3,000,000      | 2,581,857                  |

#### Narrative

In 2020 a total of \$559,650 HOME program funds were awarded to activities to support rental production and rehabilitation and homeowner rehabilitation. Program funds of around \$2.5 million remain available to award for 2020 program funds. A multifamily application round will be held in September 2021 in connection with LIHTC and HTF open application rounds. Two HTF projects are under construction and fully expended, projects should close out in 2021. Three projects are under development and expect to receive committments in 2021.

COVID-19 has affected the spending of the ESG funds. With the State of North Dakota receiving \$352 million from Treasury for emergency rental assistance (ERA), sub-recipients have focused on meeting the ERA 1 spending deadline of September 2022. The CDBG program also experienced a decrease in activity during the program year. COVID-19 impacted construction work causing delays and some businesses to scale back on workers. In addition, project progress was significantly impacted by the increased cost of materials requiring projects to seek additional financing.