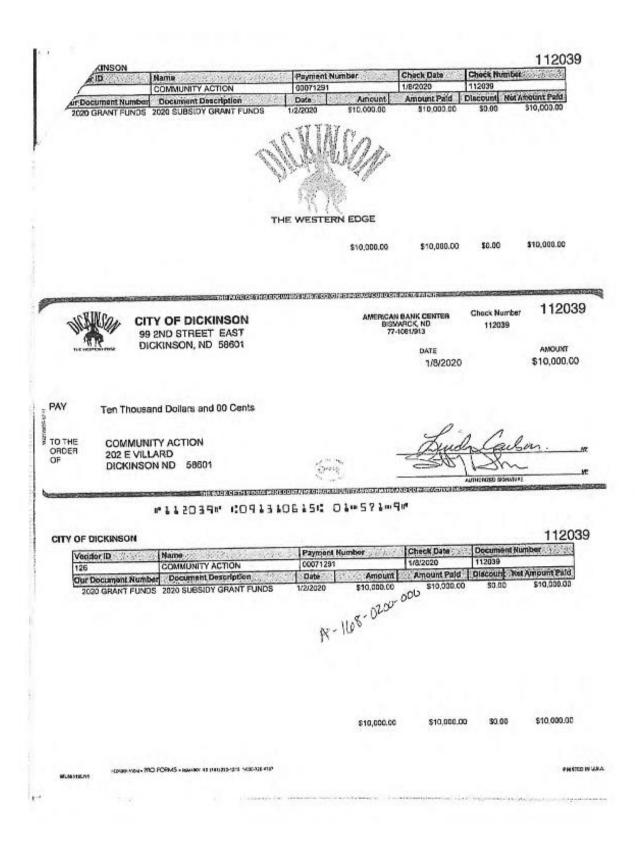

#### 3a. Subrecipient Form - Complete one form for each subrecipient

Subrecipient or Contractor Name: SOUTHEASTERN NORTH DAKOTA COMMUNITY ACTION City: Fargo State: ND Zip Code: 58108, 2683 DUNS Number: Is subrecipient a victim services provider: N Subrecipient Organization Type: Other Non-Profit Organization ESG Subgrant or Contract Award Amount: 29000 Subrecipient or Contractor Name: COMMUNITY ACTION & DEVELOPMENT City: Dickinson State: ND Zip Code: 58601, 5019 DUNS Number: Is subrecipient a victim services provider: N Subrecipient Organization Type: Other Non-Profit Organization ESG Subgrant or Contract Award Amount: 7949