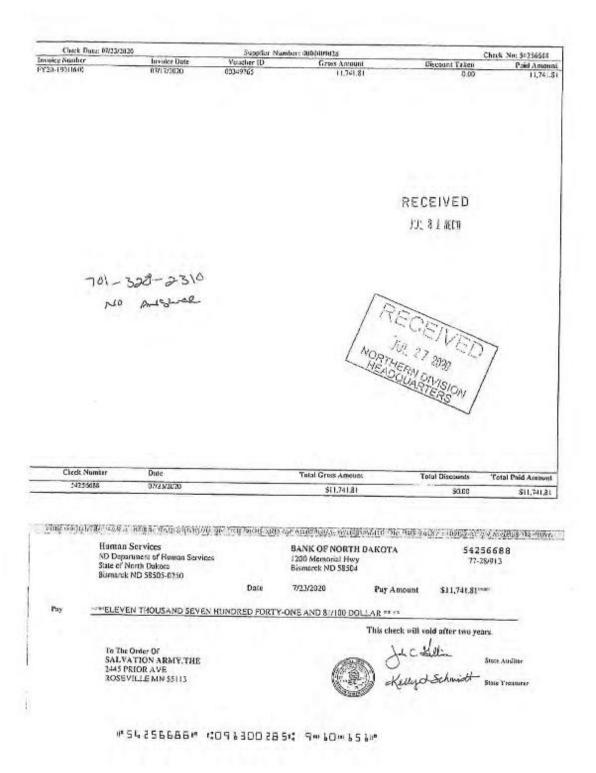

Subrecipient or Contractor Name: SALVATION ARMY - BISMARCK City: Bismarck State: ND Zip Code: 58504, 5465 DUNS Number: 180995813 Is subrecipient a victim services provider: N Subrecipient Organization Type: Other Non-Profit Organization ESG Subgrant or Contract Award Amount: 13000 Subrecipient or Contractor Name: SALVATION ARMY - JAMESTOWN City: Jamestown State: ND Zip Code: 58401, 3301 DUNS Number: 126341366 Is subrecipient a victim services provider: N Subrecipient Organization Type: Other Non-Profit Organization ESG Subgrant or Contract Award Amount: 25500