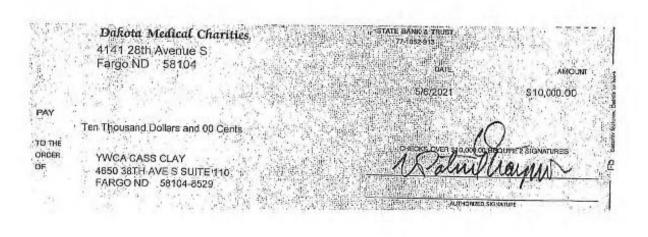

Subrecipient or Contractor Name: YOUTHWORKS City: Bismarck State: ND Zip Code: 58501, 3755 DUNS Number: 145766671 Is subrecipient a victim services provider: N Subrecipient Organization Type: Other Non-Profit Organization ESG Subgrant or Contract Award Amount: 36000 Subrecipient or Contractor Name: YWCA CASS CLAY City: Fargo State: ND Zip Code: 58102, 3070 DUNS Number: 842058851 Is subrecipient a victim services provider: Y Subrecipient Organization Type: Other Non-Profit Organization ESG Subgrant or Contract Award Amount: 35500