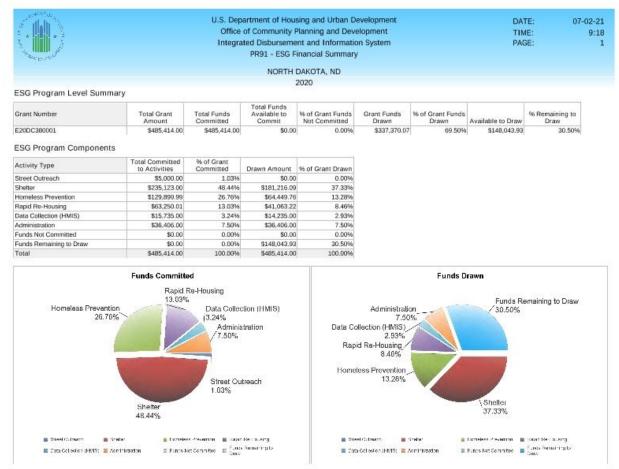

### CR-15 - Resources and Investments 91.520(a)

| Source of Funds | Source           | Resources Made | Amount Expended            |
|-----------------|------------------|----------------|----------------------------|
|                 |                  | Available      | <b>During Program Year</b> |
| CDBG            | public - federal | 4,992,569      | 3,610,473                  |
| HOME            | public - federal | 3,011,360      | 1,915,326                  |
| ESG             | public - federal | 567,989        | 531,512                    |
| HTF             | public - federal | 3,000,000      | 2,581,857                  |

#### Narrative

In 2020 a total of \$559,650 HOME program funds were awarded to activities to support rental production and rehabilitation and homeowner rehabilitation. Program funds of around \$2.5 million remain available to award for 2020 program funds. A multifamily application round will be held in September 2021 in connection with LIHTC and HTF open application rounds. Two HTF projects are under construction and fully expended, projects should close out in 2021. Three projects are under development and expect to receive committments in 2021.

COVID-19 has affected the spending of the ESG funds. With the State of North Dakota receiving \$352 million from Treasury for emergency rental assistance (ERA), sub-recipients have focused on meeting the ERA 1 spending deadline of September 2022. The CDBG program also experienced a decrease in activity during the program year. COVID-19 impacted construction work causing delays and some businesses to scale back on workers. In addition, project progress was significantly impacted by the increased cost of materials requiring projects to seek additional financing.

For ESG, federal funds were matched one for one from each agency funded. Match received was from cash and in-kind donations and other federal and state grants. The State also included match of \$120,000 for the Emergency Solutions Grant program. For CDBG, projects are funded on publicly owned land such as lagoons, lift stations, water and sewer system improvements. Applications for CDBG projects are submitted to the local Regional Council to be scored and ranked. If the project is ranked high enough the project is then recommended for an award. The State does not issue an approval and/or a release of funds until all funding sources are secured and the project is ready to go. Projects usually have other sources that consist of one or more of the following: private, local, and federal.

The CDBG program did not have any applications the past year for new construction or land acquisition for new construction. All housing projects for 2020 consisted of rehabbing existing units.

The ESG program did not meet the projected one-year goals. Only 12% of the awarded funds for 2020 were spent on rapid re-housing. A factor that may have contributed to lack of spending was COVID-19 and the CDC eviction moratorium which allowed individuals to remain in place.

ESG will continue to prioritize the same actives in the upcoming annual action plans. With the eviction moratorium being extended and with additional COVID related funding, it may be challenging to meet the statistical goals. If this is the case, the State will need to look into other opportunities allocate funds for activities to support to those in need. In addition, the state may consider amending the consolidated plan to reallocate funds to another activity based on COVID related spending priorities.