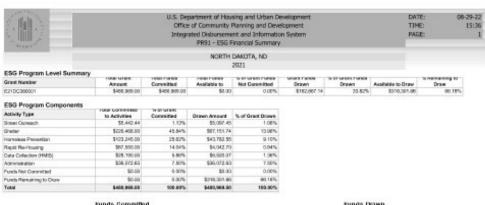

### **Narrative**

With the additional work that has been put on the Division of Community Services (DCS) from the ESG-CARES funding, DCS is behind on processing cash requests for the regular ESG funds. The dollar amounts being reported are based on all cash requests received. Some requests are currently in review and awaiting final drawdown approval. There is a possibility that our dollar amounts could change slightly if we have some cash requests that are deemed ineligible. If any funds are deemed ineligible an amendment will be made and those funds will be allocated in the FY22 funding. For the chart above, ESG is only reporting on the Federal dollar amount awarded for FY21. ESG spent \$36,476.07 in remaining FY20 Federal funding, \$156,626.12 in State funds, and \$480,969 in Federal FY21 funds for a total of \$674,071.19.

### Addressing the emergency shelter and transitional housing needs of homeless persons

In 2021, 97% of the counted homeless population was sheltered throughout the state of North Dakota. 47% of the counted homeless population was sheltered through transitional housing. ESG and State funds assisted 3,153 persons by providing essential services to individuals and households in emergency shelters and operating emergency shelters, for a total of \$306,982 in funding.

ESG and State funds assisted 292 persons by providing relocation and stabilization assistance and rental assistance to prevent an individual or household from becoming homeless, for a total of \$171,500.

ESG and State funds assisted 70 households by providing relocation and stabilization assistance and rental assistance to help homeless individual or household move as quickly as possible into permanent housing and achieve stability in that housing, for a total of \$68,200.